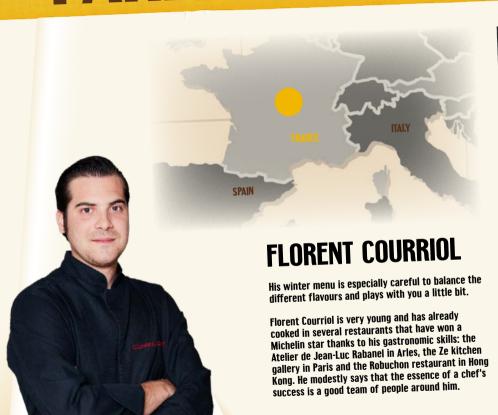

for 14 years as a consulting chef for large catering companies. In the kitchen of Perfect Canteen you can see him alongside the well-known pair of Czech chefs Filip Sajler and Martin Stanek





## PROVENCE CHEF MENU





BAGETERIE BOULEVARD

#### SWISS CHEF MENU





#### TRENTINO CHEF MENU





## PYRENEAN CHEF MENU







#### DANISH CHEF MENU





## ISRAELI CHEF MENU







## TYROLEAN CHEF MENU





## SLOVAK CHEF MENU





# PORTUGUESE CHEF MENU





You will discover the olive tapenade and traditional

delicious Azorean cheese. Your holidays in Portugal



## APULIAN CHEF MENU







#### CZECH CHEF MENU







# SCANDINAVIAN CHEF MENU







#### TUSCAN CHEF MENU





#### GREEK CHEF MENU





# CHEF MENU FROM ROME







# FRENCH RIVIERA CHEF MENU







#### PARISIEN CHEF MENU