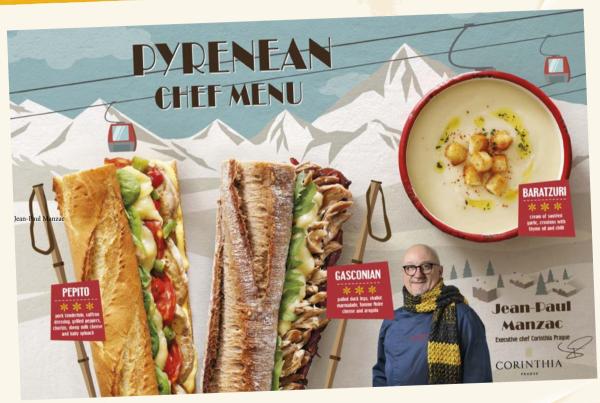

## SARDINIAN CHEF MENU







# BURGUNDY CHEF MENU





#### IRISH CHEF MENU





Frank was born in County Wicklow in the East of Ireland. In 1993, he opened an enchanting Irish Pub

fresh inspiration from the innovative minds of Czech restaurateurs and chefs. He passionately believes that Prague's culinary scene rivals that of any





## ISTANBUL CHEF MENU







## CATALAN CHEF MENU







#### BELGIAN CHEF MENU





## BALKANS CHEF MENU



where he has been working for 14 years as a consulting chef for large catering companies. In the kitchen of Perfect Canteen you can see him alongside the well-known pair of Czech chefs Filip Sajler and Martin Stanek





## PROVENCE CHEF MENU





BAGETERIE BOULEVARD

#### SWISS CHEF MENU





#### TRENTINO CHEF MENU





## PYRENEAN CHEF MENU







#### DANISH CHEF MENU





## ISRAELI CHEF MENU







## TYROLEAN CHEF MENU





## SLOVAK CHEF MENU





# PORTUGUESE CHEF MENU





You will discover the olive tapenade and traditional

delicious Azorean cheese. Your holidays in Portugal



## APULIAN CHEF MENU







#### CZECH CHEF MENU







# SCANDINAVIAN CHEF MENU







#### TUSCAN CHEF MENU





#### GREEK CHEF MENU





# CHEF MENU FROM ROME







# FRENCH RIVIERA CHEF MENU







#### PARISIEN CHEF MENU