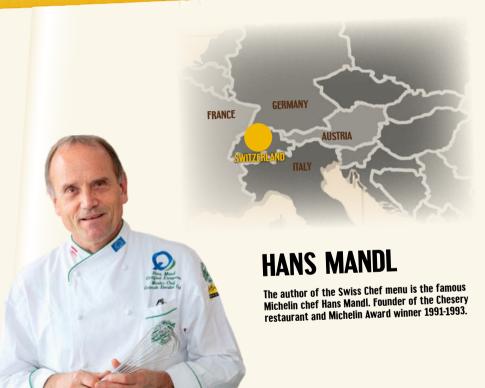

# CHEF MENU 2015-2024 OVERVIEW





## SARDINIAN CHEF MENU







# BURGUNDY CHEF MENU





#### IRISH CHEF MENU





Frank was born in County Wicklow in the East of Ireland. In 1993, he opened an enchanting Irish Pub

fresh inspiration from the innovative minds of Czech restaurateurs and chefs. He passionately believes that Prague's culinary scene rivals that of any





## ISTANBUL CHEF MENU







## CATALAN CHEF MENU







#### BELGIAN CHEF MENU





## BALKANS CHEF MENU



where he has been working for 14 years as a consulting chef for large catering companies. In the kitchen of Perfect Canteen you can see him alongside the well-known pair of Czech chefs Filip Sajler and Martin Stanek





## PROVENCE CHEF MENU





BAGETERIE BOULEVARD

#### SWISS CHEF MENU





#### TRENTINO CHEF MENU





## PYRENEAN CHEF MENU







#### DANISH CHEF MENU





## ISRAELI CHEF MENU







## TYROLEAN CHEF MENU





## SLOVAK CHEF MENU





# PORTUGUESE CHEF MENU





You will discover the olive tapenade and traditional

delicious Azorean cheese. Your holidays in Portugal



## APULIAN CHEF MENU







#### CZECH CHEF MENU







# SCANDINAVIAN CHEF MENU







#### TUSCAN CHEF MENU





#### GREEK CHEF MENU





# CHEF MENU FROM ROME







# FRENCH RIVIERA CHEF MENU







#### PARISIEN CHEF MENU