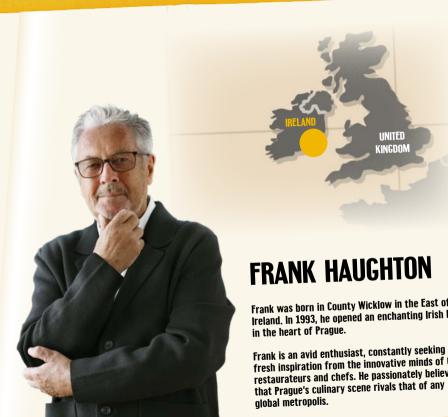

#### IRISH CHEF MENU

Frank was born in County Wicklow in the East of Ireland. In 1993, he opened an enchanting Irish Pub

fresh inspiration from the innovative minds of Czech restaurateurs and chefs. He passionately believes that Prague's culinary scene rivals that of any