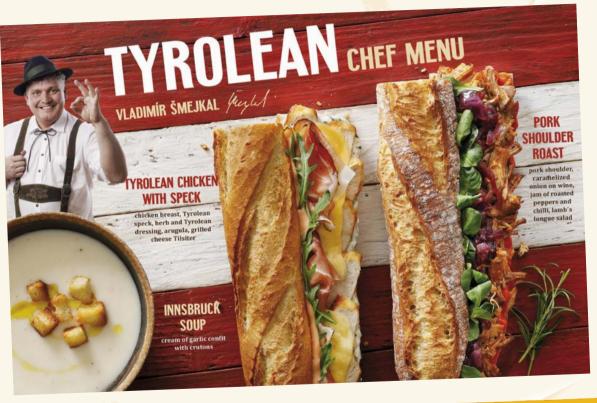

Frank was born in County Wicklow in the East of Ireland. In 1993, he opened an enchanting Irish Pub

fresh inspiration from the innovative minds of Czech restaurateurs and chefs. He passionately believes that Prague's culinary scene rivals that of any





## ISTANBUL CHEF MENU







## CATALAN CHEF MENU







#### BELGIAN CHEF MENU





## BALKANS CHEF MENU



where he has been working for 14 years as a consulting chef for large catering companies. In the kitchen of Perfect Canteen you can see him alongside the well-known pair of Czech chefs Filip Sajler and Martin Stanek





## PROVENCE CHEF MENU





BAGETERIE BOULEVARD

#### SWISS CHEF MENU





#### TRENTINO CHEF MENU





## PYRENEAN CHEF MENU







#### DANISH CHEF MENU





## ISRAELI CHEF MENU







## TYROLEAN CHEF MENU





## SLOVAK CHEF MENU





# PORTUGUESE CHEF MENU





You will discover the olive tapenade and traditional

delicious Azorean cheese. Your holidays in Portugal



## APULIAN CHEF MENU







#### CZECH CHEF MENU







# SCANDINAVIAN CHEF MENU







#### TUSCAN CHEF MENU





#### GREEK CHEF MENU





# CHEF MENU FROM ROME







# FRENCH RIVIERA CHEF MENU







#### PARISIEN CHEF MENU