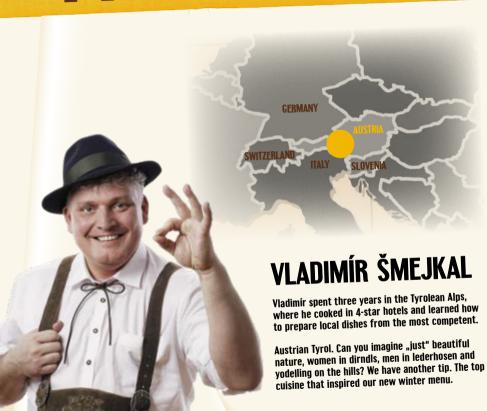

Frank was born in County Wicklow in the East of Ireland. In 1993, he opened an enchanting Irish Pub

fresh inspiration from the innovative minds of Czech restaurateurs and chefs. He passionately believes that Prague's culinary scene rivals that of any





## ISTANBUL CHEF MENU







## CATALAN CHEF MENU







#### BELGIAN CHEF MENU





## BALKANS CHEF MENU



where he has been working for 14 years as a consulting chef for large catering companies. In the kitchen of Perfect Canteen you can see him alongside the well-known pair of Czech chefs Filip Sajler and Martin Stanek





## PROVENCE CHEF MENU





BAGETERIE BOULEVARD

#### SWISS CHEF MENU





#### TRENTINO CHEF MENU





## PYRENEAN CHEF MENU







#### DANISH CHEF MENU





## ISRAELI CHEF MENU







## TYROLEAN CHEF MENU





## SLOVAK CHEF MENU





# PORTUGUESE CHEF MENU





You will discover the olive tapenade and traditional

delicious Azorean cheese. Your holidays in Portugal



## APULIAN CHEF MENU







#### CZECH CHEF MENU







# SCANDINAVIAN CHEF MENU







#### TUSCAN CHEF MENU





#### GREEK CHEF MENU





# CHEF MENU FROM ROME







# FRENCH RIVIERA CHEF MENU







#### PARISIEN CHEF MENU