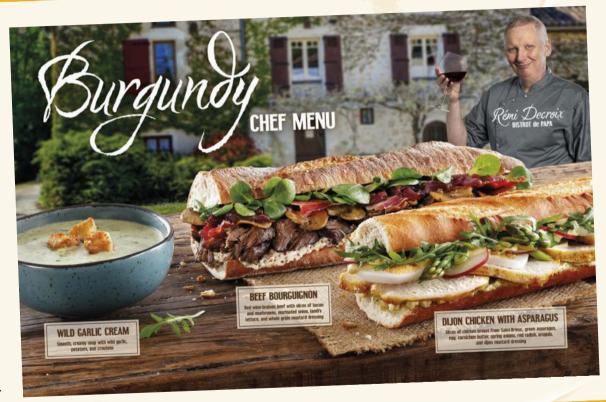

# CHEF MENU 2015-2024 OVERVIEW





## SARDINIAN CHEF MENU







# BURGUNDY CHEF MENU





#### IRISH CHEF MENU





Frank was born in County Wicklow in the East of Ireland. In 1993, he opened an enchanting Irish Pub

fresh inspiration from the innovative minds of Czech restaurateurs and chefs. He passionately believes that Prague's culinary scene rivals that of any





## ISTANBUL CHEF MENU







## CATALAN CHEF MENU







#### BELGIAN CHEF MENU





## BALKANS CHEF MENU



where he has been working for 14 years as a consulting chef for large catering companies. In the kitchen of Perfect Canteen you can see him alongside the well-known pair of Czech chefs Filip Sajler and Martin Stanek





## PROVENCE CHEF MENU





BAGETERIE BOULEVARD

#### SWISS CHEF MENU





#### TRENTINO CHEF MENU





## PYRENEAN CHEF MENU







#### DANISH CHEF MENU





## ISRAELI CHEF MENU