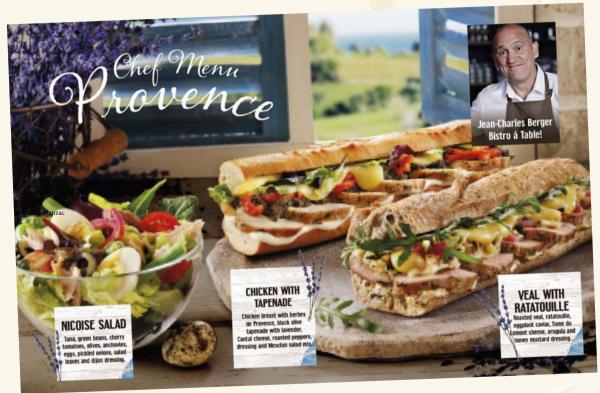

# CHEF MENU 2015-2024 OVERVIEW





## SARDINIAN CHEF MENU







# BURGUNDY CHEF MENU





#### IRISH CHEF MENU





Frank was born in County Wicklow in the East of Ireland. In 1993, he opened an enchanting Irish Pub

fresh inspiration from the innovative minds of Czech restaurateurs and chefs. He passionately believes that Prague's culinary scene rivals that of any





## ISTANBUL CHEF MENU







## CATALAN CHEF MENU







#### BELGIAN CHEF MENU





## BALKANS CHEF MENU



where he has been working for 14 years as a consulting chef for large catering companies. In the kitchen of Perfect Canteen you can see him alongside the well-known pair of Czech chefs Filip Sajler and Martin Stanek





## PROVENCE CHEF MENU





BAGETERIE BOULEVARD

#### SWISS CHEF MENU





#### TRENTINO CHEF MENU





## PYRENEAN CHEF MENU







#### DANISH CHEF MENU





## ISRAELI CHEF MENU







## TYROLEAN CHEF MENU





## SLOVAK CHEF MENU





# PORTUGUESE CHEF MENU





You will discover the olive tapenade and traditional

delicious Azorean cheese. Your holidays in Portugal



## APULIAN CHEF MENU







#### CZECH CHEF MENU







# SCANDINAVIAN CHEF MENU







#### TUSCAN CHEF MENU





#### GREEK CHEF MENU





# CHEF MENU FROM ROME







# FRENCH RIVIERA CHEF MENU







#### PARISIEN CHEF MENU