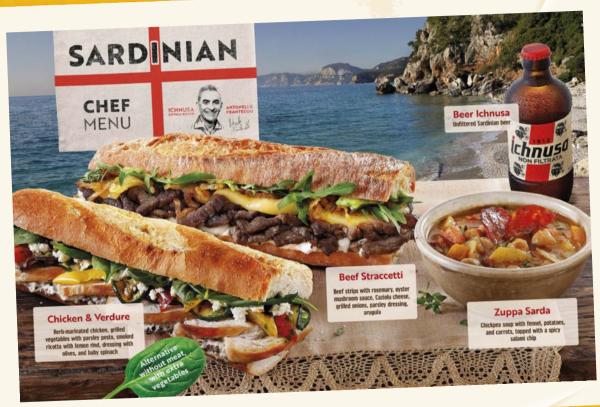

# CHEF MENU 2015-2024 OVERVIEW





## SARDINIAN CHEF MENU







# BURGUNDY CHEF MENU





#### IRISH CHEF MENU





Frank was born in County Wicklow in the East of Ireland. In 1993, he opened an enchanting Irish Pub

fresh inspiration from the innovative minds of Czech restaurateurs and chefs. He passionately believes that Prague's culinary scene rivals that of any





## ISTANBUL CHEF MENU







## CATALAN CHEF MENU







#### BELGIAN CHEF MENU





## BALKANS CHEF MENU



where he has been working for 14 years as a consulting chef for large catering companies. In the kitchen of Perfect Canteen you can see him alongside the well-known pair of Czech chefs Filip Sajler and Martin Stanek





## PROVENCE CHEF MENU





BAGETERIE BOULEVARD

#### SWISS CHEF MENU





#### TRENTINO CHEF MENU





## PYRENEAN CHEF MENU







#### DANISH CHEF MENU