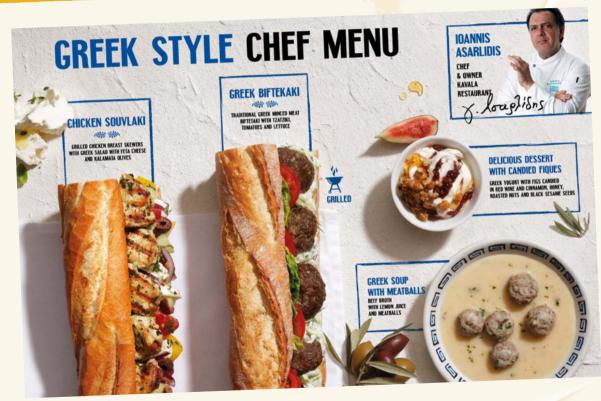

MENU







#### BELGIAN CHEF MENU





## BALKANS CHEF MENU



where he has been working for 14 years as a consulting chef for large catering companies. In the kitchen of Perfect Canteen you can see him alongside the well-known pair of Czech chefs Filip Sajler and Martin Stanek





## PROVENCE CHEF MENU





BAGETERIE BOULEVARD

#### SWISS CHEF MENU





#### TRENTINO CHEF MENU





## PYRENEAN CHEF MENU







#### DANISH CHEF MENU





## ISRAELI CHEF MENU







## TYROLEAN CHEF MENU





## SLOVAK CHEF MENU





# PORTUGUESE CHEF MENU





You will discover the olive tapenade and traditional

delicious Azorean cheese. Your holidays in Portugal



## APULIAN CHEF MENU







#### CZECH CHEF MENU







# SCANDINAVIAN CHEF MENU







#### TUSCAN CHEF MENU





#### GREEK CHEF MENU





# CHEF MENU FROM ROME







# FRENCH RIVIERA CHEF MENU







#### PARISIEN CHEF MENU