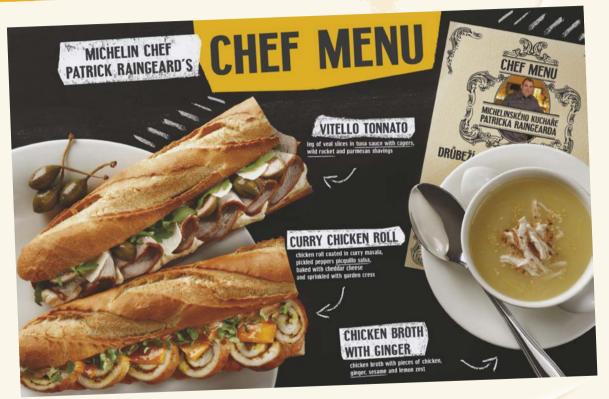

where he has been working for 14 years as a consulting chef for large catering companies. In the kitchen of Perfect Canteen you can see him alongside the well-known pair of Czech chefs Filip Sajler and Martin Stanek





## PROVENCE CHEF MENU





BAGETERIE BOULEVARD

#### SWISS CHEF MENU





#### TRENTINO CHEF MENU





## PYRENEAN CHEF MENU







#### DANISH CHEF MENU





## ISRAELI CHEF MENU







## TYROLEAN CHEF MENU





## SLOVAK CHEF MENU





# PORTUGUESE CHEF MENU





You will discover the olive tapenade and traditional

delicious Azorean cheese. Your holidays in Portugal



## APULIAN CHEF MENU







#### CZECH CHEF MENU







# SCANDINAVIAN CHEF MENU







#### TUSCAN CHEF MENU





#### GREEK CHEF MENU





# CHEF MENU FROM ROME







# FRENCH RIVIERA CHEF MENU







#### PARISIEN CHEF MENU