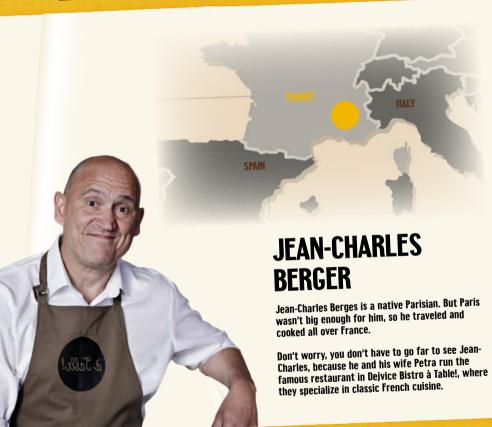

# CHEF MENU 2015-2024 OVERVIEW





## SARDINIAN CHEF MENU







# BURGUNDY CHEF MENU





#### IRISH CHEF MENU





Frank was born in County Wicklow in the East of Ireland. In 1993, he opened an enchanting Irish Pub

fresh inspiration from the innovative minds of Czech restaurateurs and chefs. He passionately believes that Prague's culinary scene rivals that of any





## ISTANBUL CHEF MENU







## CATALAN CHEF MENU







#### BELGIAN CHEF MENU





## BALKANS CHEF MENU



where he has been working for 14 years as a consulting chef for large catering companies. In the kitchen of Perfect Canteen you can see him alongside the well-known pair of Czech chefs Filip Sajler and Martin Stanek





## PROVENCE CHEF MENU





BAGETERIE BOULEVARD

#### SWISS CHEF MENU





#### TRENTINO CHEF MENU





## PYRENEAN CHEF MENU







#### DANISH CHEF MENU





## ISRAELI CHEF MENU







## TYROLEAN CHEF MENU





## SLOVAK CHEF MENU





# PORTUGUESE CHEF MENU





You will discover the olive tapenade and traditional

delicious Azorean cheese. Your holidays in Portugal



## APULIAN CHEF MENU







#### CZECH CHEF MENU







# SCANDINAVIAN CHEF MENU







#### TUSCAN CHEF MENU





#### GREEK CHEF MENU





# CHEF MENU FROM ROME







# FRENCH RIVIERA CHEF MENU







#### PARISIEN CHEF MENU