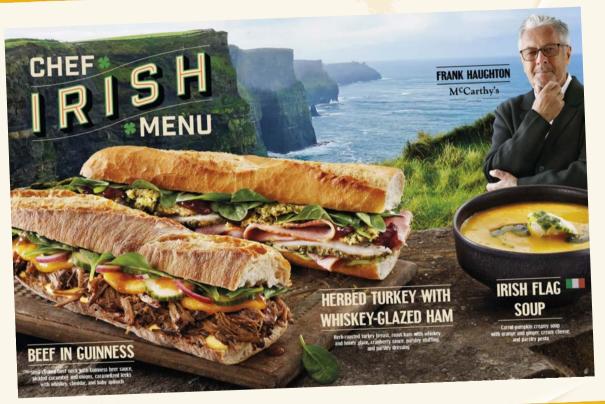

#### IRISH CHEF MENU

Frank was born in County Wicklow in the East of Ireland. In 1993, he opened an enchanting Irish Pub

fresh inspiration from the innovative minds of Czech restaurateurs and chefs. He passionately believes that Prague's culinary scene rivals that of any