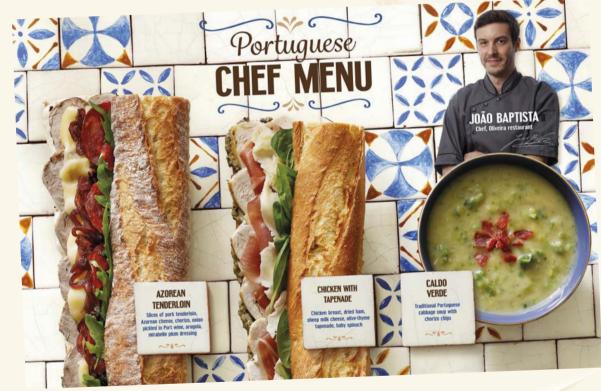

# PORTUGUESE CHEF MENU

You will discover the olive tapenade and traditional

delicious Azorean cheese. Your holidays in Portugal