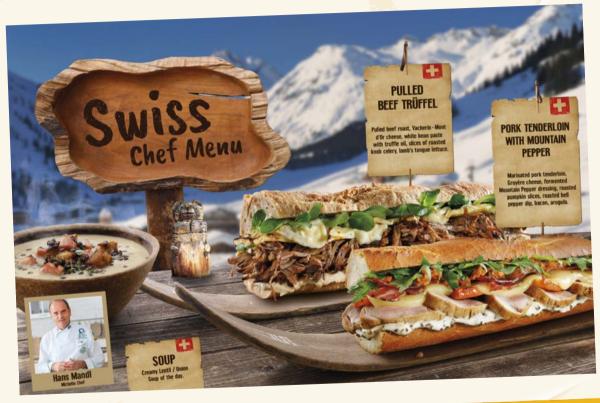

# CHEF MENU 2015-2024 OVERVIEW





## SARDINIAN CHEF MENU







# BURGUNDY CHEF MENU





#### IRISH CHEF MENU





Frank was born in County Wicklow in the East of Ireland. In 1993, he opened an enchanting Irish Pub

fresh inspiration from the innovative minds of Czech restaurateurs and chefs. He passionately believes that Prague's culinary scene rivals that of any





## ISTANBUL CHEF MENU







## CATALAN CHEF MENU







#### BELGIAN CHEF MENU





## BALKANS CHEF MENU



where he has been working for 14 years as a consulting chef for large catering companies. In the kitchen of Perfect Canteen you can see him alongside the well-known pair of Czech chefs Filip Sajler and Martin Stanek





## PROVENCE CHEF MENU





BAGETERIE BOULEVARD

#### SWISS CHEF MENU





#### TRENTINO CHEF MENU





## PYRENEAN CHEF MENU







#### DANISH CHEF MENU





## ISRAELI CHEF MENU







## TYROLEAN CHEF MENU





## SLOVAK CHEF MENU





# PORTUGUESE CHEF MENU





You will discover the olive tapenade and traditional

delicious Azorean cheese. Your holidays in Portugal



## APULIAN CHEF MENU







#### CZECH CHEF MENU







# SCANDINAVIAN CHEF MENU







#### TUSCAN CHEF MENU





#### GREEK CHEF MENU





# CHEF MENU FROM ROME







# FRENCH RIVIERA CHEF MENU







#### PARISIEN CHEF MENU